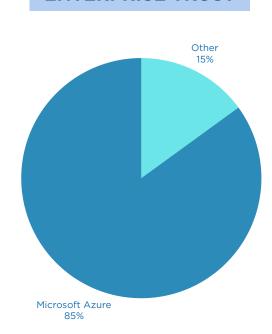

### **ENTERPRISE TRUST**

Around 85% of Fortune 500 companies rely on Microsoft Azure for their cloud infrastructure needs.

SOURCE: USESIGNHOUSE.COM